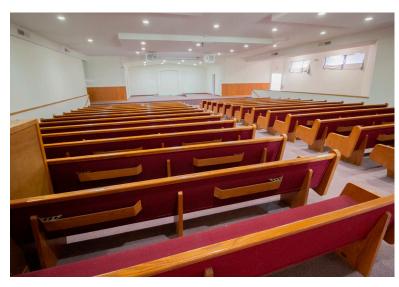

The original 7,833 SF church structure was built in 1938. The space features a large lobby/entryway, men/women restrooms, multiple offices, a mezzanine level, with kitchenette, a large sanctuary, with a stage and Jacuzzi style baptismal tub. The well designed, fully sprinkled 6,358 SF rear addition (1995) added ADA compliant features such as an elevator, additional restrooms, as well as, a basketball court sized gymnasium, with cathedral ceilings, a commercial kitchen, and additional offices. The lower level is made up of large and medium meeting space as well as additional restrooms.