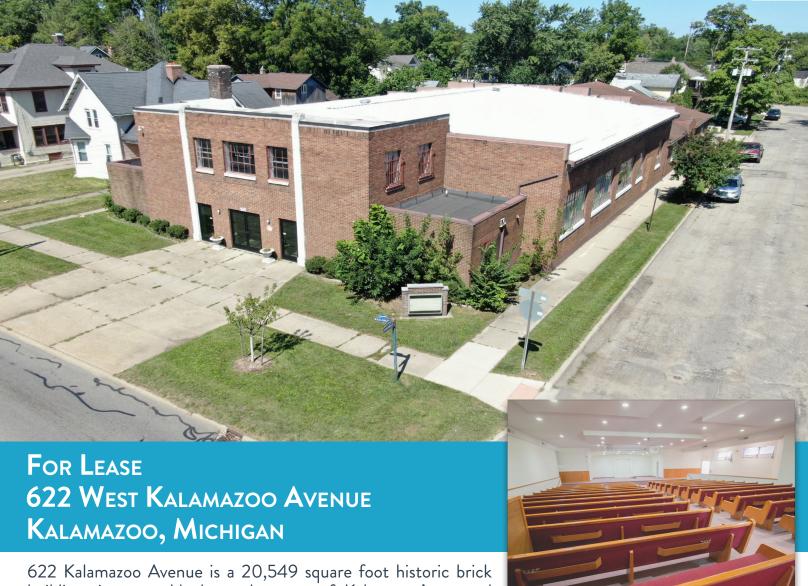

622 Kalamazoo Avenue is a 20,549 square foot historic brick building, just one block to the west of Kalamazoo's central business district. The building sits on a ~.7-acre lot, within the Stewart Neighborhood.

The original 7,833 SF church structure was built in 1938. The space features a large lobby/entryway, men/women restrooms, multiple offices, a mezzanine level, with kitchenette, a large sanctuary, with a stage and Jacuzzi style baptismal tub. The well designed, fully sprinkled 6,358 SF rear addition (1995) added ADA compliant features such as an elevator, additional restrooms, as well as, a basketball court sized gymnasium, with cathedral ceilings, a commercial kitchen, and additional offices. The lower level is made up of large and medium meeting space as well as additional restrooms.

The property features ~20 on site parking spaces, with an additional ~200 private parking spaces adjacent, if desired.