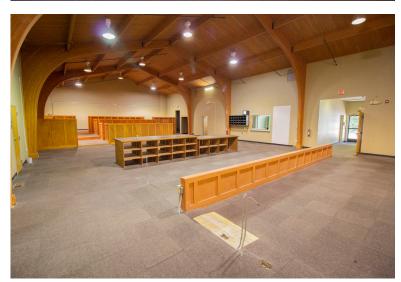

The original 7,833 SF church structure was built in 1938. The space features a large lobby/entryway, men/women restrooms, multiple offices, a mezzanine level, with kitchenette, a large sanctuary, with a stage and Jacuzzi style baptismal tub. The well designed, fully sprinkled 6,358 SF rear addition (1995) added ADA compliant features such as an elevator, additional restrooms, as well as, a basketball court sized gymnasium, with cathedral ceilings, a commercial kitchen, and additional offices. The lower level is made up of large and medium meeting space as well as additional restrooms.