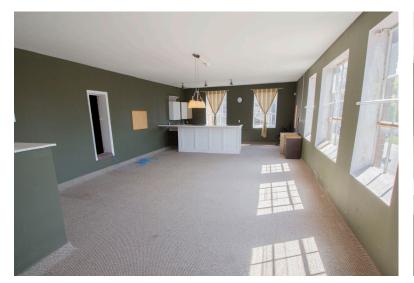

The original 7,833 SF church structure was built in 1938. The space features a large lobby/entryway, men/women restrooms, multiple offices, a mezzanine level, with kitchenette, a large sanctuary, with a stage and Jacuzzi style baptismal tub. The well designed, fully sprinkled 6,358 SF rear addition (1995) added ADA compliant features such as an elevator, additional restrooms, as well as, a basketball court sized gymnasium, with cathedral ceilings, a commercial kitchen, and additional offices. The lower level is made up of large and medium meeting space as well as additional restrooms.

#### The BUILDING

Building Size: 20,549 SF Property Size: 0.56 Acres Year Built: 1938/1995

Restrooms: Yes; Common Areas

Flooring: Carpet, Vinyl

Parking: Street; On-Site, Other Private Overflow Available

Number of Stories: Two (2); Main Floor, 2nd Floor -Small Space, Two (2) Basement Areas