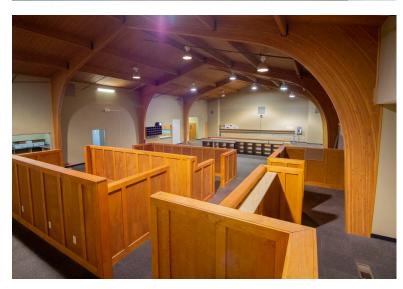

The original 7,833 SF church structure was built in 1938. The space features a large lobby/entryway, men/women restrooms, multiple offices, a mezzanine level, with kitchenette, a large sanctuary, with a stage and Jacuzzi style baptismal tub. The well designed, fully sprinkled 6,358 SF rear addition (1995) added ADA compliant features such as an elevator, additional restrooms, as well as, a basketball court sized gymnasium, with cathedral ceilings, a commercial kitchen, and additional offices. The lower level is made up of large and medium meeting space as well as additional restrooms.