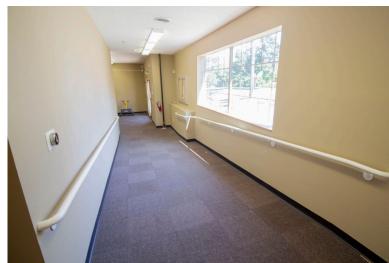

The original 7,833 SF church structure was built in 1938. The space features a large lobby/entryway, men/women restrooms, multiple offices, a mezzanine level, with kitchenette, a large sanctuary, with a stage and Jacuzzi style baptismal tub. The well designed, fully sprinkled 6,358 SF rear addition (1995) added ADA compliant features such as an elevator, additional restrooms, as well as, a basketball court sized gymnasium, with cathedral ceilings, a commercial kitchen, and additional offices. The lower level is made up of large and medium meeting space as well as additional restrooms.

#### The BUILDING

Building Size: 20,549 SF Property Size: 0.56 Acres Year Built: 1938/1995

Restrooms: Yes; Common Areas

Flooring: Carpet, Vinyl

Parking: Street; On-Site, Other Private Overflow Available

Number of Stories: Two (2); Main Floor, 2nd Floor -Small Space, Two (2) Basement Areas