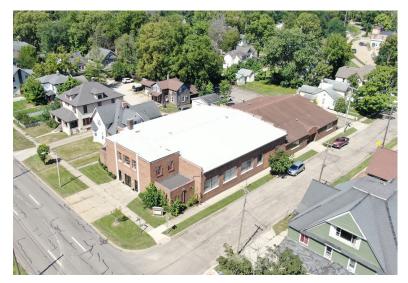

622 Kalamazoo Avenue is a 20,549 square foot historic brick building, just one block to the west of Kalamazoo's central business district. The building sits on a ~.7-acre lot, within the Stewart Neighborhood.

The property features ~20 on site parking spaces, with an additional ~200 private parking spaces adjacent, if desired.