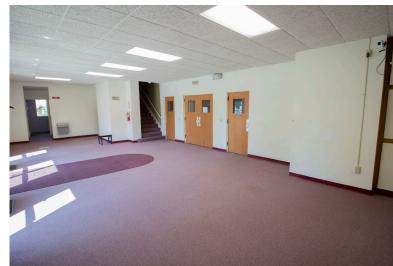

The original 7,833 SF church structure was built in 1938. The space features a large lobby/entryway, men/women restrooms, multiple offices, a mezzanine level, with kitchenette, a large sanctuary, with a stage and Jacuzzi style baptismal tub. The well designed, fully sprinkled 6,358 SF rear addition (1995) added ADA compliant features such as an elevator, additional restrooms, as well as, a basketball court sized gymnasium, with cathedral ceilings, a commercial kitchen, and additional offices. The lower level is made up of large and medium meeting space as well as additional restrooms.

#### The BUILDING

Building Size: 20,549 SF Property Size: 0.56 Acres Year Built: 1938/1995

Restrooms: Yes; Common Areas

Flooring: Carpet, Vinyl

Parking: Street; On-Site, Other Private Overflow Available

Number of Stories: Two (2); Main Floor, 2nd Floor -Small Space, Two (2) Basement Areas