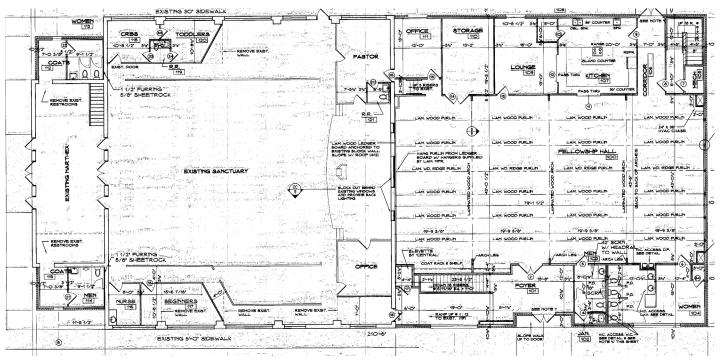

#### FIRST FLOOR DRAWING

The original 7,833 SF church structure was built in 1938. The space features a large lobby/entryway, men/women restrooms, multiple offices, a mezzanine level, with kitchenette, a large sanctuary, with a stage and Jacuzzi style baptismal tub. The well designed, fully sprinkled 6,358 SF rear addition (1995) added ADA compliant features such as an elevator, additional restrooms, as well as, a basketball court sized gymnasium, with cathedral ceilings, a commercial kitchen, and additional offices. The lower level is made up of large and medium meeting space as well as additional restrooms.