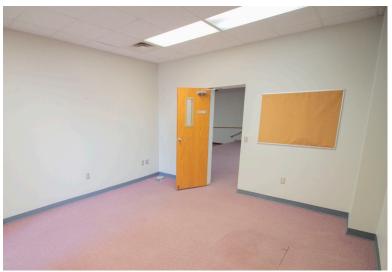

The original 7,833 SF church structure was built in 1938. The space features a large lobby/entryway, men/women restrooms, multiple offices, a mezzanine level, with kitchenette, a large sanctuary, with a stage and Jacuzzi style baptismal tub. The well designed, fully sprinkled 6,358 SF rear addition (1995) added ADA compliant features such as an elevator, additional restrooms, as well as, a basketball court sized gymnasium, with cathedral ceilings, a commercial kitchen, and additional offices. The lower level is made up of large and medium meeting space as well as additional restrooms.

#### The BUILDING

Building Size: 20,549 SF Property Size: 0.56 Acres Year Built: 1938/1995

Restrooms: Yes; Common Areas

Flooring: Carpet, Vinyl

Parking: Street; On-Site, Other Private Overflow Available

Number of Stories: Two (2); Main Floor, 2nd Floor -Small Space, Two (2) Basement Areas