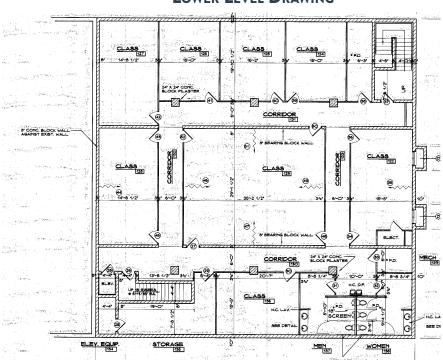

#### LOWER LEVEL DRAWING

Full set of plans available upon request.

622 West Kalamazoo Avenue Kalamazoo, Michigan

The original 7,833 SF church structure was built in 1938. The space features a large lobby/entryway, men/women restrooms, multiple offices, a mezzanine level, with kitchenette, a large sanctuary, with a stage and Jacuzzi style baptismal tub. The well designed, fully sprinkled 6,358 SF rear addition (1995) added ADA compliant features such as an elevator, additional restrooms, as well as, a basketball court sized gymnasium, with cathedral ceilings, a commercial kitchen, and additional offices. The lower level is made up of large and medium meeting space as well as additional restrooms.