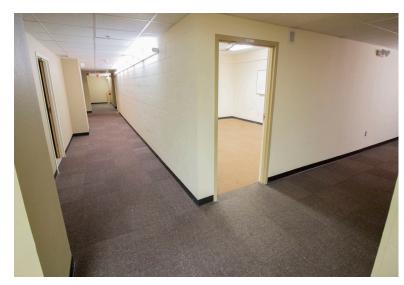

The original 7,833 SF church structure was built in 1938. The space features a large lobby/entryway, men/women restrooms, multiple offices, a mezzanine level, with kitchenette, a large sanctuary, with a stage and Jacuzzi style baptismal tub. The well designed, fully sprinkled 6,358 SF rear addition (1995) added ADA compliant features such as an elevator, additional restrooms, as well as, a basketball court sized gymnasium, with cathedral ceilings, a commercial kitchen, and additional offices. The lower level is made up of large and medium meeting space as well as additional restrooms.

#### The BUILDING

Building Size: 20,549 SF Property Size: 0.56 Acres Year Built: 1938/1995

Restrooms: Yes; Common Areas

Flooring: Carpet, Vinyl

Parking: Street; On-Site, Other Private Overflow Available

Number of Stories: Two (2); Main Floor, 2nd Floor -Small Space, Two (2) Basement Areas