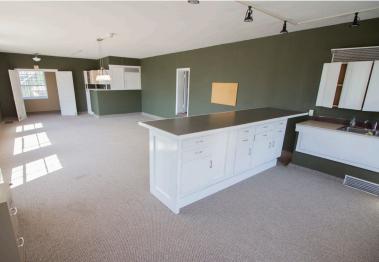

The original 7,833 SF church structure was built in 1938. The space features a large lobby/entryway, men/women restrooms, multiple offices, a mezzanine level, with kitchenette, a large sanctuary, with a stage and Jacuzzi style baptismal tub. The well designed, fully sprinkled 6,358 SF rear addition (1995) added ADA compliant features such as an elevator, additional restrooms, as well as, a basketball court sized gymnasium, with cathedral ceilings, a commercial kitchen, and additional offices. The lower level is made up of large and medium meeting space as well as additional restrooms.

#### The BUILDING

Building Size: 20,549 SF Property Size: 0.56 Acres Year Built: 1938/1995

Restrooms: Yes; Common Areas

Flooring: Carpet, Vinyl

Parking: Street; On-Site, Other Private Overflow Available

Number of Stories: Two (2); Main Floor, 2nd Floor -Small Space, Two (2) Basement Areas