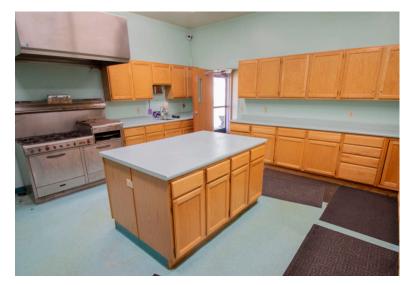

The original 7,833 SF church structure was built in 1938. The space features a large lobby/entryway, men/women restrooms, multiple offices, a mezzanine level, with kitchenette, a large sanctuary, with a stage and Jacuzzi style baptismal tub. The well designed, fully sprinkled 6,358 SF rear addition (1995) added ADA compliant features such as an elevator, additional restrooms, as well as, a basketball court sized gymnasium, with cathedral ceilings, a commercial kitchen, and additional offices. The lower level is made up of large and medium meeting space as well as additional restrooms.