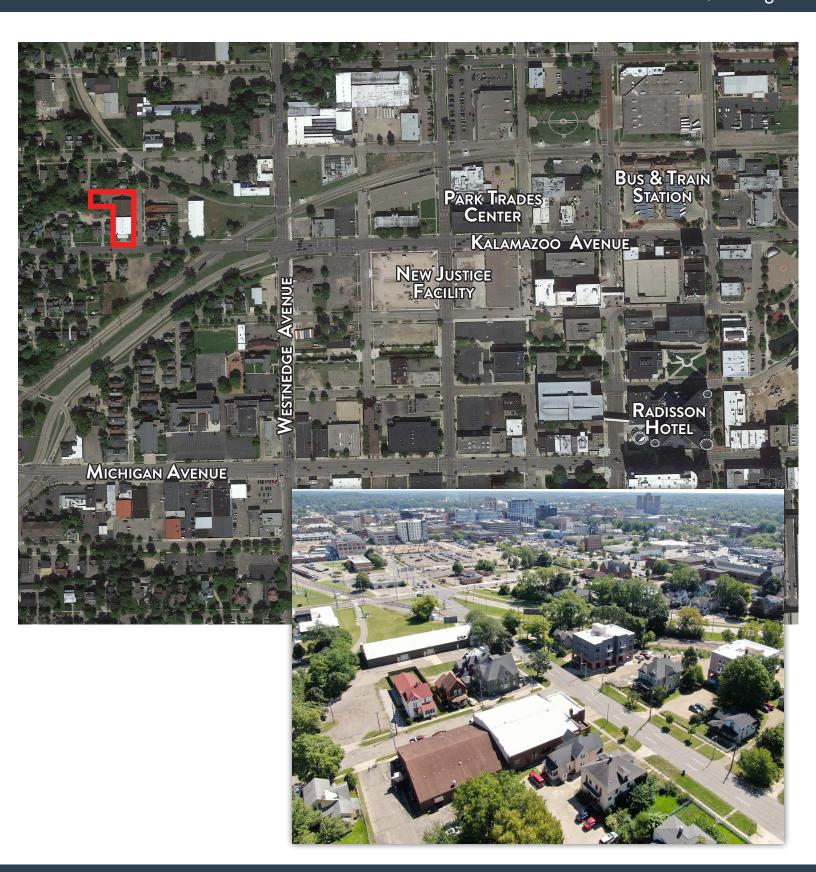

622 Kalamazoo Avenue is a 20,549 square foot historic brick building, just one block to the west of Kalamazoo's central business district. The building sits on a ~.7-acre lot, within the Stewart Neighborhood.

### The PROPERTY

**Location:** 622 West Kalamazoo Avenue

City, State: Kalamazoo, Michigan

**Zoning:** City of Kalamazoo; RD-19

Parcel Number: 106-16-432-001

**The AREA** - Demographic Highlights (2023 Projection)

Population: 88,121
Median Age: 37.23

Average HH Income: \$40,418.89 Average Daily Traffic: 8,212 AADT