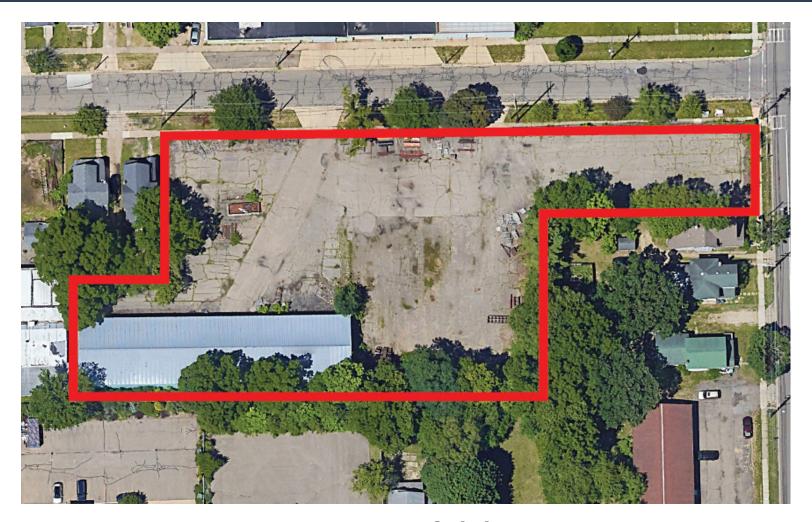

In addition to the interior space, this property offers a 1.1 Acre yard. Secure outdoor space provides ample room for parking, storage of equipment or inventory, or potential outdoor work areas.

The landlord will provide a tenant improvement allowance and could also divide the space for a qualified user.

#### The PROPERTY

**Location:** 603 W Ransom Street

City, State: Kalamazoo, Michigan

**Zoning:** City of Kalamazoo;

M-1

Parcel Number: 06-16-298-001

06-16-298-015

06-16-298-014