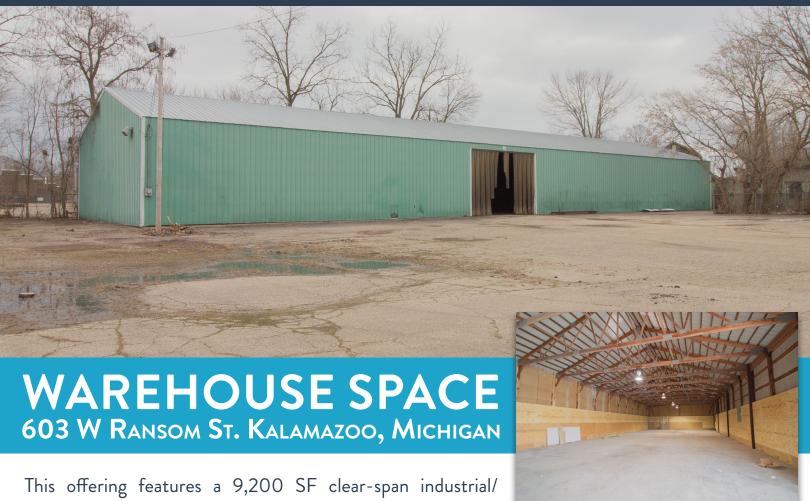

603 W Ransom Street Kalamazoo, Michigan

This offering features a 9,200 SF clear-span industrial/warehouse and offers versatile space suitable for a variety of uses. With 16-foot ceilings, the building provides vertical clearance for storage, manufacturing, or workspace needs. Located in downtown Kalamazoo, Michigan, this property is ideal for businesses seeking a prime location with easy access to major highways and transportation routes.

### The BUILDING

**Building Size:** 9,200 Total SF

**Flooring:** 6" Concrete

Ceiling Height: 16'

**Parking:** On-Site Parking

Overhead Doors:

Building Dimensions: 192' x 48'

Estimated NNN Charges: \$1.95