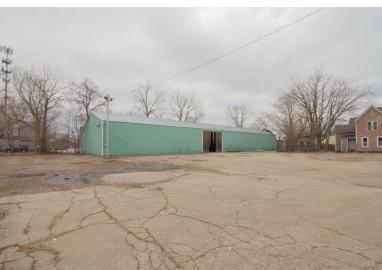

603 W Ransom Street Kalamazoo, Michigan

This offering features a 9,200 SF clear-span industrial/warehouse and offers versatile space suitable for a variety of uses. With 16-foot ceilings, the building provides vertical clearance for storage, manufacturing, or workspace needs. Located in downtown Kalamazoo, Michigan, this property is ideal for businesses seeking a prime location with easy access to major highways and transportation routes.

In addition to the interior space, this property offers a 1.1 Acre yard. Secure outdoor space provides ample room for parking, storage of equipment or inventory, or potential outdoor work areas.

The landlord will provide a tenant improvement allowance and could also divide the space for a qualified user.