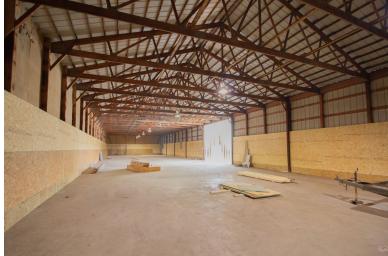

603 W Ransom Street Kalamazoo, Michigan

This offering features a 9,200 SF clear-span industrial/warehouse and offers versatile space suitable for a variety of uses. With 16-foot ceilings, the building provides vertical clearance for storage, manufacturing, or workspace needs. Located in downtown Kalamazoo, Michigan, this property is ideal for businesses seeking a prime location with easy access to major highways and transportation routes.

### The BUILDING

**Building Size:** 9,200 Total SF

**Flooring:** 6" Concrete

Ceiling Height: 16'

**Parking:** On-Site Parking

Overhead Doors:

Building Dimensions: 192' x 48'

Estimated NNN Charges: \$1.95