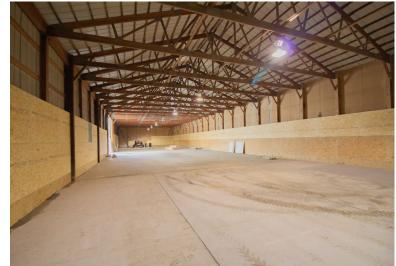

603 W Ransom Street Kalamazoo, Michigan

This offering features a 9,200 SF clear-span industrial/warehouse and offers versatile space suitable for a variety of uses. With 16-foot ceilings, the building provides vertical clearance for storage, manufacturing, or workspace needs. Located in downtown Kalamazoo, Michigan, this property is ideal for businesses seeking a prime location with easy access to major highways and transportation routes.

### The BUILDING

**Building Size:** 9,200 Total SF

**Flooring:** 6" Concrete

Ceiling Height: 16'

**Parking:** On-Site Parking

Overhead Doors:

Building Dimensions: 192' x 48'

Estimated NNN Charges: \$1.95