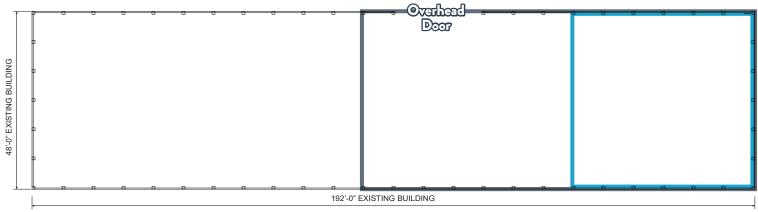

### The BUILDING

**Building Size:** 9,200 Total SF

**Flooring:** 6" Concrete

Ceiling Height: 16'

**Parking:** On-Site Parking

Overhead Doors:

Building Dimensions: 192' x 48'

Estimated NNN Charges: \$1.95

## The landlord could also divide the space for a qualified user.

9,200 SF - \$3.50 PSF NNN

4,000 SF - \$4.50 PSF NNN

□ 2,000 SF - \$5.50 PSF NNN

The information contained in this offering is believed to be accurate, but remains subject to errors, omissions, and/or withdrawal without prior notice. Prospective buyers/tenants should complete their own due diligence and should not rely on seller/landlord-provided materials or representations.