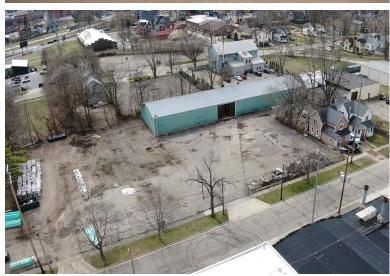

603 W Ransom Street Kalamazoo, Michigan

This offering features a 9,200 SF clear-span industrial/warehouse and offers versatile space suitable for a variety of uses. With 16-foot ceilings, the building provides vertical clearance for storage, manufacturing, or workspace needs. Located in downtown Kalamazoo, Michigan, this property is ideal for businesses seeking a prime location with easy access to major highways and transportation routes.

In addition to the interior space, this property offers a 1.1 Acre yard. Secure outdoor space provides ample room for parking, storage of equipment or inventory, or potential outdoor work areas.

The landlord will provide a tenant improvement allowance and could also divide the space for a qualified user.