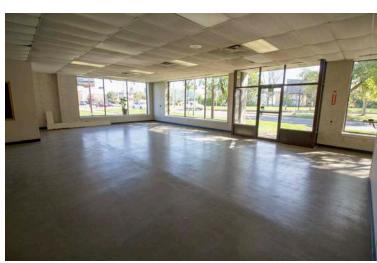

Above is an example of a potential build out of the Office Space. The property is currently available as-is, however, can be built-out to the above specifications for \$15.00 PSF/NNN.

**RETAIL STOREFRONT** 

FRONT OFFICE SPACE

OVERHEAD DOOR TO WORKSHOP

STOREFRONT WINDOW

WORKSHOP SPACE WITH OVERHEAD DOOR

WORKSHOP SPACE