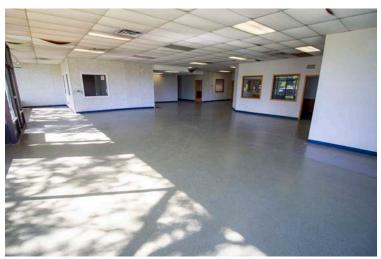

# OFFICE | RETAIL | LIGHT INDUSTRIAL FOR LEASE - \$8.50PSF AS-IS OR BTS

**530 WEST KALAMAZOO AVENUE** is a well located 12,450 SF building with 8,300 SF available, that is currently divided into a 4,150 SF office space with an additional 4,150 SF of shop/industrial space. The space is currently offered at \$8.50PSF NNN as-is. The building is clear-span and could be reconfigured to many different layouts. Landlord will also Build-To-Suit for the correct use.

This .8 Acre property is located just West of Downtown Kalamazoo on Kalamazoo Avenue. The site has great views of the city skyline and lies on the Kalamazoo River Valley Trail with an outstanding walk-ability score of 88. The property could also be configured for approximately 60 on-site parking spaces.