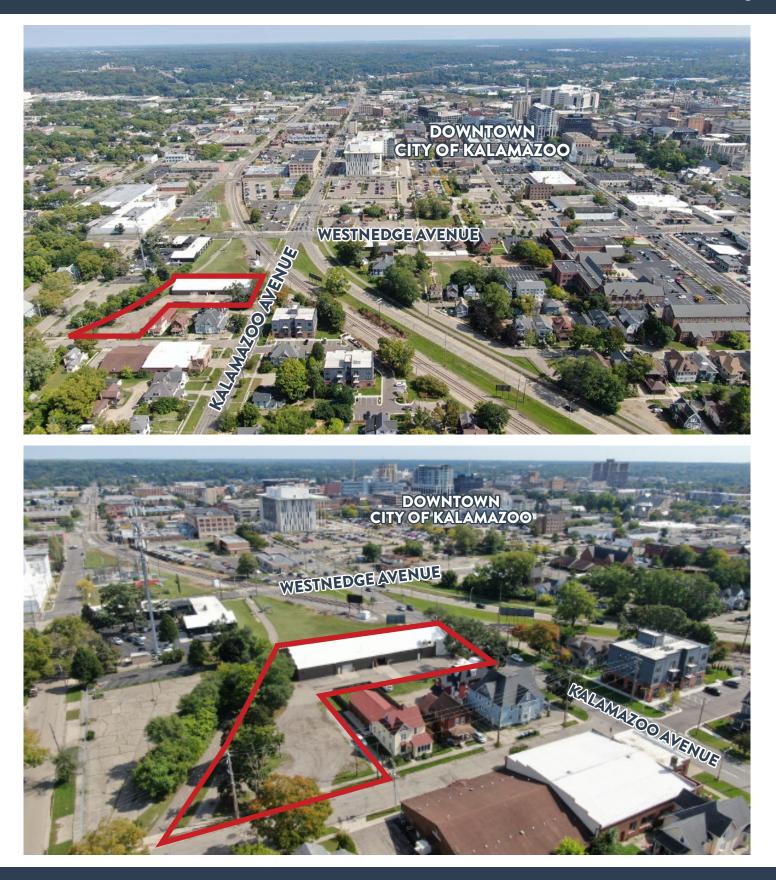

This .8 Acre property is located just West of Downtown Kalamazoo on Kalamazoo Avenue. The site has great views of the city skyline and lies on the Kalamazoo River Valley Trail with an outstanding walk-ability score of 88. The property could also be configured for approximately 60 on-site parking spaces.