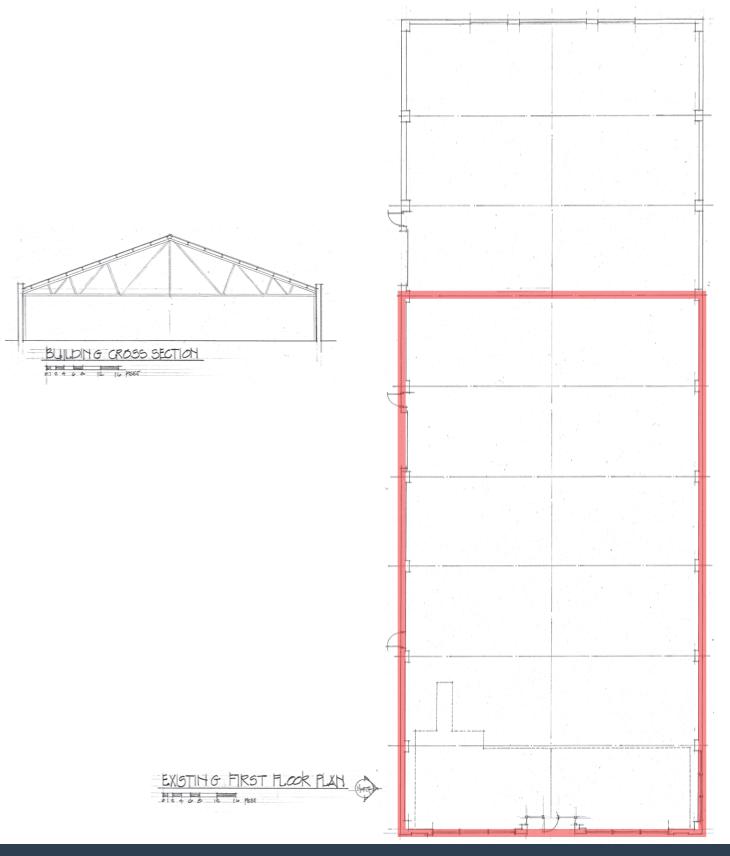

# OFFICE | RETAIL | LIGHT INDUSTRIAL FOR LEASE - \$8.50PSF AS-IS OR BTS

**530 WEST KALAMAZOO AVENUE** is a well located 12,450 SF building with 8,300 SF available, that is currently divided into a 4,150 SF office space with an additional 4,150 SF of shop/industrial space. The space is currently offered at \$8.50PSF NNN as-is. The building is clear-span and could be reconfigured to many different layouts. Landlord will also Build-To-Suit for the correct use.

FRONT OFFICE SPACE

OVERHEAD DOOR TO WORKSHOP

STOREFRONT WINDOW

WORKSHOP SPACE WITH OVERHEAD DOOR

WORKSHOP SPACE