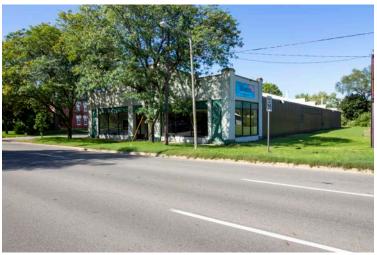

# OFFICE | RETAIL | LIGHT INDUSTRIAL FOR LEASE - \$8.50PSF AS-IS OR BTS

**530 WEST KALAMAZOO AVENUE** is a well located 12,450 SF building with 8,300 SF available, that is currently divided into a 4,150 SF office space with an additional 4,150 SF of shop/industrial space. The space is currently offered at \$8.50PSF NNN as-is. The building is clear-span and could be reconfigured to many different layouts. Landlord will also Build-To-Suit for the correct use.

This .8 Acre property is located just West of Downtown Kalamazoo on Kalamazoo Avenue. The site has great views of the city skyline and lies on the Kalamazoo River Valley Trail with an outstanding walk-ability score of 88. The property could also be configured for approximately 60 on-site parking spaces.