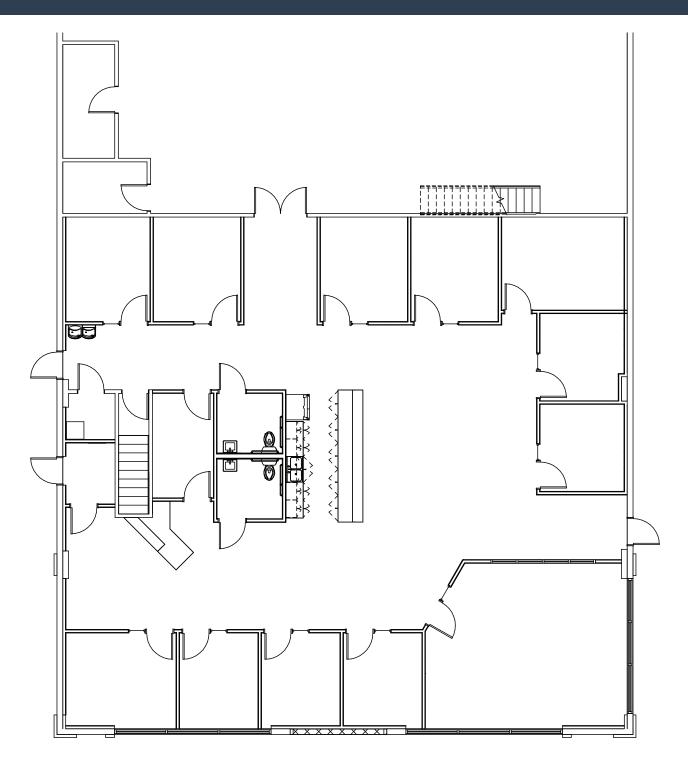

Above is an example of a potential build out of the Office Space. The property is currently available as-is, however, can be built-out to the above specifications for \$15.00 PSF/NNN.

**RETAIL STOREFRONT** 