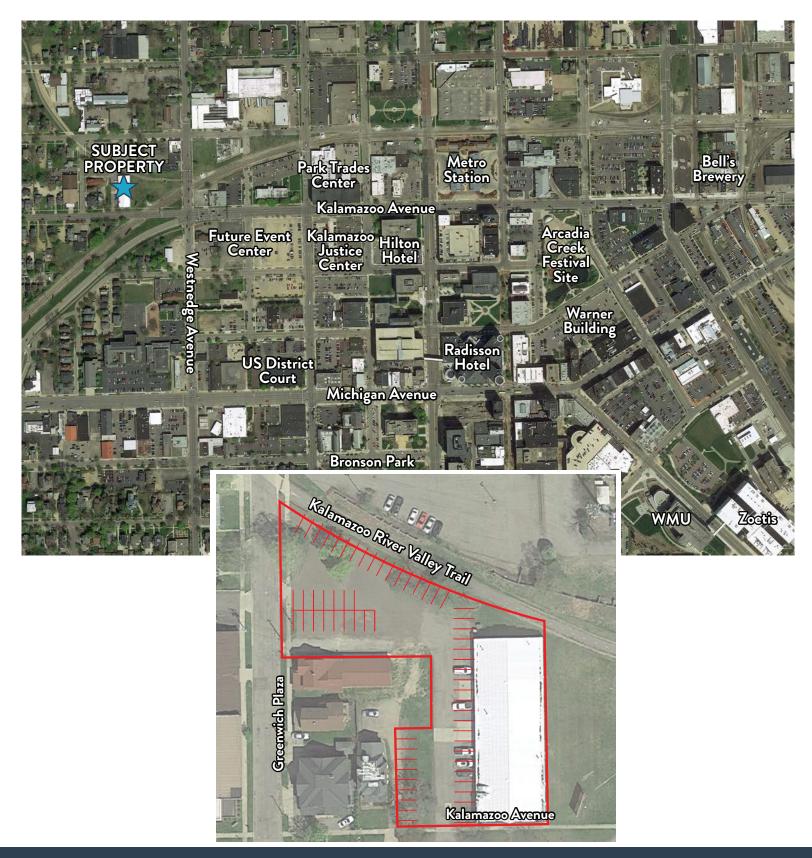

This .8 Acre property is located just West of Downtown Kalamazoo on Kalamazoo Avenue. The site has great views of the city skyline and lies on the Kalamazoo River Valley Trail with an outstanding walk-ability score of 88. The property could also be configured for approximately 60 on-site parking spaces.