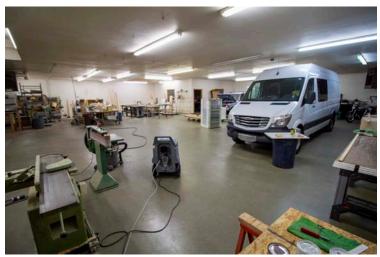

# OFFICE | RETAIL | LIGHT INDUSTRIAL FOR LEASE - \$8.50PSF AS-IS OR BTS

**530 WEST KALAMAZOO AVENUE** is a well located 12,450 SF building with 8,300 SF available, that is currently divided into a 4,150 SF office space with an additional 4,150 SF of shop/industrial space. The space is currently offered at \$8.50PSF NNN as-is. The building is clear-span and could be reconfigured to many different layouts. Landlord will also Build-To-Suit for the correct use.

FRONT OFFICE SPACE

OVERHEAD DOOR TO WORKSHOP

STOREFRONT WINDOW

WORKSHOP SPACE WITH OVERHEAD DOOR

WORKSHOP SPACE