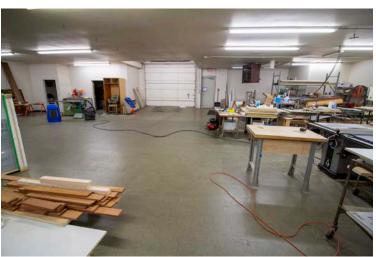

# OFFICE | RETAIL | LIGHT INDUSTRIAL FOR LEASE - \$8.50PSF AS-IS OR BTS

**530 WEST KALAMAZOO AVENUE** is a well located 12,450 SF building with 8,300 SF available, that is currently divided into a 4,150 SF office space with an additional 4,150 SF of shop/industrial space. The space is currently offered at \$8.50PSF NNN as-is. The building is clear-span and could be reconfigured to many different layouts. Landlord will also Build-To-Suit for the correct use.

FRONT OFFICE SPACE

OVERHEAD DOOR TO WORKSHOP

STOREFRONT WINDOW

WORKSHOP SPACE WITH OVERHEAD DOOR

WORKSHOP SPACE